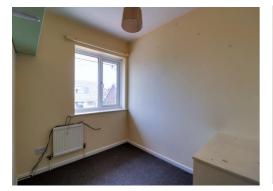

#### Bedroom One 11' 10" x 8' 10" (3.60m x 2.68m)

Having built in wardrobes, double glazed window to the front elevation, radiator.

### You can reach us 9am to 9pm, 7 days a week

28/29 High Street, Market Drayton, Shropshire, TF9 1QF

hellomarketdrayton@dourishandday.co.uk

#### Bedroom Two 9' 4" x 9' 3" (2.85m x 2.82m)

Having built in storage cupboard, double glazed window to the rear elevation, radiator.

#### Bedroom Three 6' 9" x 8' 9" (2.06m x 2.67m)

Double glazed window to the front elevation, radiator.