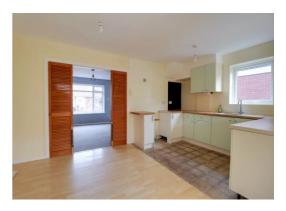

#### Kitchen 15' 8" x 10' 4" (4.77m x 3.14m)

Fitted with wall and base units with worksurface over which incorporates a stainless steel sink unit and drainer with mixer tap, space for appliances, double glazed window to the side elevation, radiator.

#### Externally

To the front of the property there is a low maintenance front garden with adjacent driveway which provides ample off road parking and leads up to a single garage with up and over door. To the rear of the property there is an enclosed garden secured by a side gate with is mainly laid to lawn with raised borders.