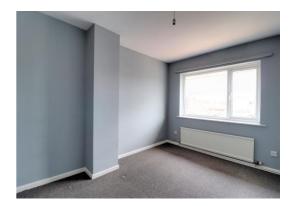

#### Bedroom Two 9' 4" x 9' 3" (2.85m x 2.82m)

Having built in storage cupboard, double glazed window to the rear elevation, radiator.

#### Bedroom Three 6' 9" x 8' 9" (2.06m x 2.67m)

Double glazed window to the front elevation, radiator.