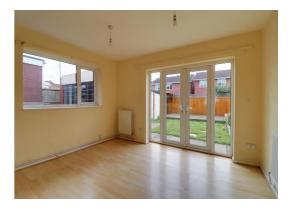

#### **Dining Room** 12' 1" x 10' 2" (3.68m x 3.11m)

Having double glazed French doors to the rear elevation with glazed side panels, double glazed window to the side elevation, two radiators.