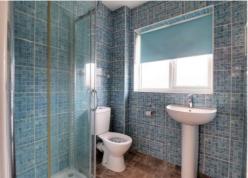

#### **Shower Room** 6' 0'' x 7' 1'' (1.83m x 2.15m)

White suite comprising; low level WC, pedestal hand wash basin and shower unit, double glazed window to the rear elevation, fully tiled walls, chrome heated towel rail.