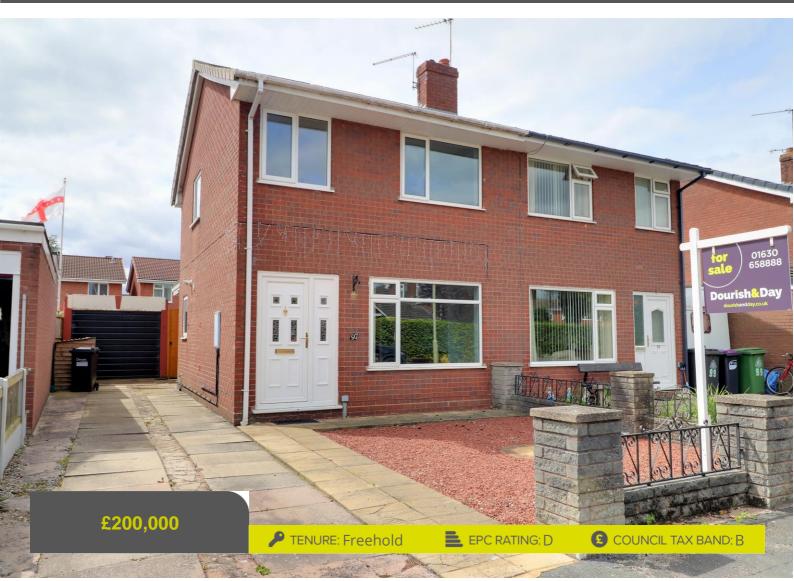

### Market Drayton Elm Drive

Market Drayton Shropshire

# Can't see the woods for the trees on your property search? Well if you are searching for a three bedroom semi detached with a generous ground floor extension then your search is over.

Located on a popular residential estate, this spacious family home offers an open plan living space with a lounge to the front and kitchen diner to the rear. The first floor offers three bedrooms and shower room. Externally there is a low maintenance front garden with adjacent driveway parking which leads up to a single garage. To the rear is an enclosed garden. Offered for sale with no onward chain.

- Semi-Detached Family Home
- Three Bedrooms

- Extended To The Rear
- Spacious Breakfast Kitchen
- Popular Residential Estate
- No Onward Chain