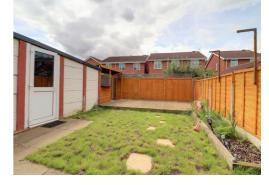

#### Externally

To the front of the property there is a low maintenance front garden with adjacent driveway which provides ample off road parking and leads up to a single garage with up and over door. To the rear of the property there is an enclosed garden secured by a side gate with is mainly laid to lawn with raised borders.