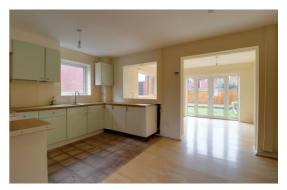

#### Kitchen 15' 8" x 10' 4" (4.77m x 3.14m)

Fitted with wall and base units with worksurface over which incorporates a stainless steel sink unit and drainer with mixer tap, space for appliances, double glazed window to the side elevation, radiator.

#### **Dining Room** 12' 1" x 10' 2" (3.68m x 3.11m)

Having double glazed French doors to the rear elevation with glazed side panels, double glazed window to the side elevation, two radiators.