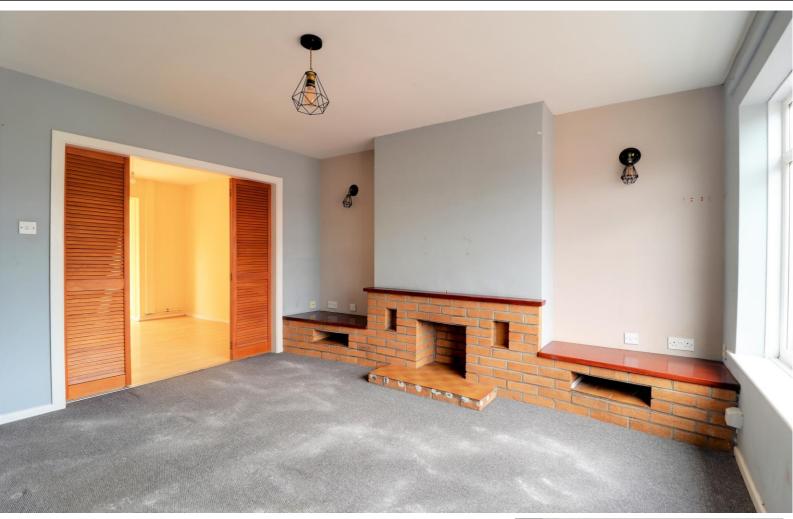

#### Lounge 12' 9" x 12' 6" (3.89m x 3.80m) maximum measurements

Having double glazed window to the front elevation, exposed brick feature fireplace, radiator.