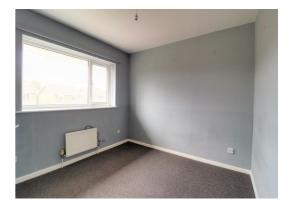

#### Bedroom Two 9' 4" x 9' 3" (2.85m x 2.82m)

Having built in storage cupboard, double glazed window to the rear elevation, radiator.

#### Bedroom Three 6' 9" x 8' 9" (2.06m x 2.67m)

Double glazed window to the front elevation, radiator.